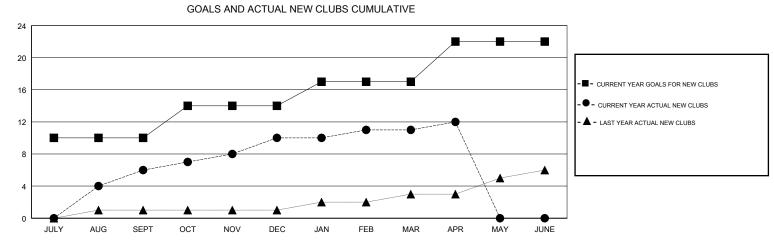

## GMT: N S SANKAR

| GMT: N S SAN  | KAR           |             | LOCA          | TION INDIA            |                           |                         | GMT CA                                             |
|---------------|---------------|-------------|---------------|-----------------------|---------------------------|-------------------------|----------------------------------------------------|
|               | Club          | )S          |               | Members               |                           |                         |                                                    |
|               | RESULTS FO    | R 2018-2019 |               | RESULTS FOR 2018-2019 |                           |                         |                                                    |
| QUARTER       | NEW CLUB GOAL | NEW CLUBS   | DROPPED CLUBS | QUARTER               | MEMBER GROWTH NET<br>GOAL | MEMBER GROWTH<br>ACTUAL | DROPPED<br>MEMBERS ACTUAL<br>(including transfers) |
| JULY/AUG/SEPT | 10            | 6           | 0             | JULY/AUG/SEPT         | 250                       | 335                     | 130                                                |
| OCT/NOV/DEC   | 4             | 4           | 4             | OCT/NOV/DEC           | 135                       | 283                     | 315                                                |
| JAN/FEB/MAR   | 3             | 1           | 0             | JAN/FEB/MAR           | 105                       | 248                     | 33                                                 |
| APR/MAY/JUNE  | 5             | 1           | 0             | APR/MAY/JUNE          | 140                       | 59                      | 6                                                  |