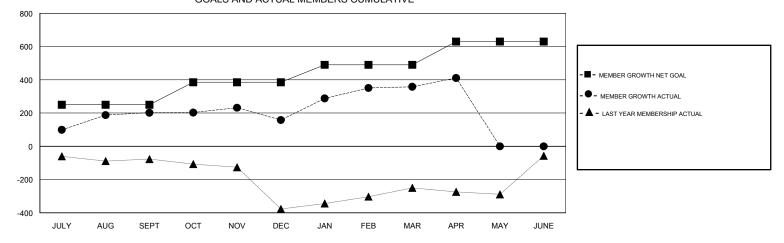

## GMT: N S SANKAR

| GMT: N S SAN  | KAR           |             | LOCA          | TION INDIA            |                           |                         | GMT CA                                             |
|---------------|---------------|-------------|---------------|-----------------------|---------------------------|-------------------------|----------------------------------------------------|
|               | Club          | )S          |               | Members               |                           |                         |                                                    |
|               | RESULTS FO    | R 2018-2019 |               | RESULTS FOR 2018-2019 |                           |                         |                                                    |
| QUARTER       | NEW CLUB GOAL | NEW CLUBS   | DROPPED CLUBS | QUARTER               | MEMBER GROWTH NET<br>GOAL | MEMBER GROWTH<br>ACTUAL | DROPPED<br>MEMBERS ACTUAL<br>(including transfers) |
| JULY/AUG/SEPT | 10            | 6           | 0             | JULY/AUG/SEPT         | 250                       | 335                     | 130                                                |
| OCT/NOV/DEC   | 4             | 4           | 4             | OCT/NOV/DEC           | 135                       | 283                     | 315                                                |
| JAN/FEB/MAR   | 3             | 1           | 0             | JAN/FEB/MAR           | 105                       | 248                     | 33                                                 |
| APR/MAY/JUNE  | 5             | 1           | 0             | APR/MAY/JUNE          | 140                       | 59                      | 6                                                  |